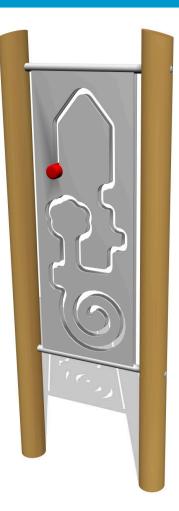

## Product Description

The sliding labyrinth, which is upright and usable on both side. Moving the disk through the guided channel. The user has to make different and small changes in direction, helping them increase their fine motor skills and improving movement in their forearms and wrists.