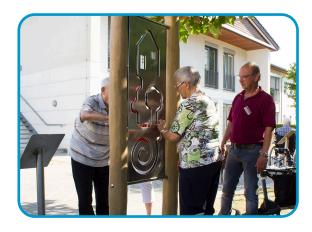

## Product Description

The sliding labyrinth, which is upright and usable on both side. Moving the disk through the guided channel. The user has to make different and small changes in direction, helping them increase their fine motor skills and improving movement in their forearms and wrists.