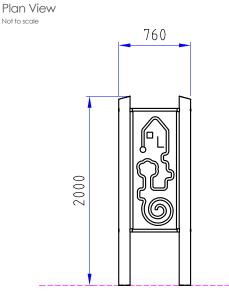

## Product Specification Sheet for: 940001600R - Senior Sliding Labyrinth Type 2, Two-sided

Product Name Product Code Material Product Category Age Range Product Type Fixings Free Space Area m2 Free Space Loosefill m2 FFH Area Required (LxW) Grassmat Total (M<sup>2</sup>) Edge Length LM

Senior Sliding Labyrinth Type 2, Two-sided 940001600R BS EN 350-02 Class 1 Robinia Timber Leisure & Sport 10+ Senior Fitness Stainless Steel Fixings & Galvanised Plates