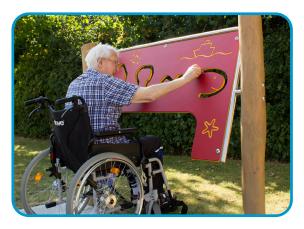

## Product Description

The sliding labyrinth, is specially designed for wheelchair users. The range from the start to the end point is optimal for wheelchair users. Moving the disk horizontally across the provided channel helps increase fine motor skills and improving movement in their forearms and wrists.