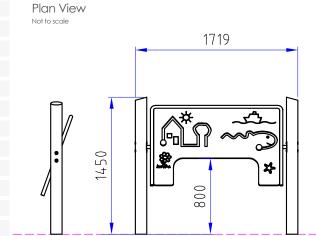

Product Name Product Code Material Product Category Age Range Product Type Fixings Free Space Area m2 Free Space Loosefill m2 FFH Area Required (LxW) Grassmat Total (M<sup>2</sup>) Edge Length LM Senior Sliding Labyrinth Type 1, One-sided 940001800R BS EN 350-02 Class 1 Robinia Timber Leisure & Sport 10+ Senior Fitness Stainless Steel Fixings & Galvanised Plates