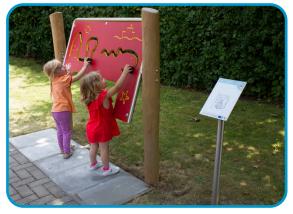

## Product Description

The sliding labyrinth, is specially designed for wheelchair users. The range from the start to the end point is optimal for wheelchair users. Moving the disk horizontally across the provided channel helps increase fine motor skills and improving movement in their forearms and wrists.