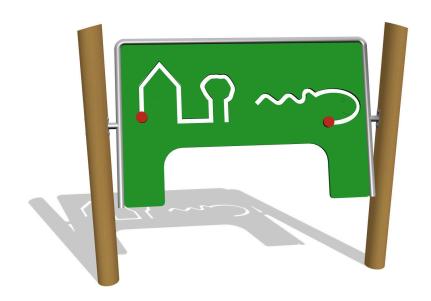

## Product Description

The sliding labyrinth, is specially designed for wheelchair users. The range from the start to the end point is optimal for wheelchair users. Moving the disk horizontally across the provided channel helps increase fine motor skills and improving movement in their forearms and wrists.