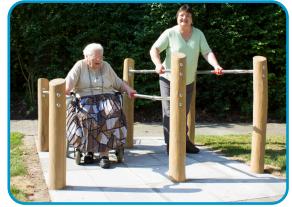

## **Product Description**

The push bars Nordic Walking serve for the coordination of arms and legs. The key focus on this piece of equipment is in a forward and backwards movement and can be used individually or as a pair. The push bars are also suitable for wheelchair users.