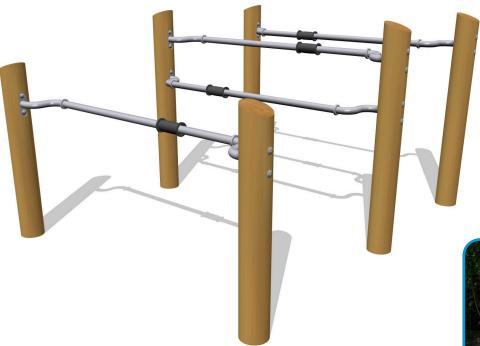

1970

1100

Plan View

Not to scale

006

| Product Name            | Senior Nordic Walker Push Bar Combination   |
|-------------------------|---------------------------------------------|
| Product Code            | 940002100R                                  |
| Material                | BS EN 350-02 Class 1 Robinia Timber         |
| Product Category        | Leisure & Sport                             |
| Age Range               | 10+                                         |
| Product Type            | Senior Fitness                              |
| Fixings                 | Stainless Steel Fixings & Galvanised Plates |
| Free Space Area m2      |                                             |
| Free Space Loosefill m2 |                                             |
| FFH                     |                                             |
| Area Required (LxW)     |                                             |
| Grassmat Total (M²)     |                                             |
| Edge Length LM          |                                             |

## **Product Description**

The push bars Nordic Walking serve for the coordination of arms and legs. The key focus on this piece of equipment is in a forward and backwards movement and can be used individually or as a pair. The push bars are also suitable for wheelchair users.