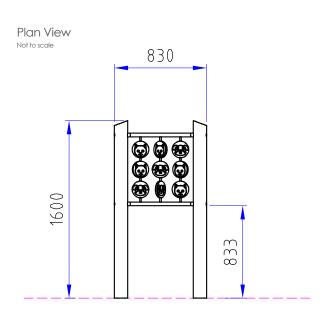

| Product Name            | Senior Tic Tac Toe, Cats and Dogs           |
|-------------------------|---------------------------------------------|
| Product Code            | 940002200R                                  |
| Material                | BS EN 350-02 Class 1 Robinia Timber         |
| Product Category        | Leisure & Sport                             |
| Age Range               | 10+                                         |
| Product Type            | Senior Fitness                              |
| Fixings                 | Stainless Steel Fixings & Galvanised Plates |
| Free Space Area m2      |                                             |
| Free Space Loosefill m2 |                                             |
| FFH                     |                                             |
| Area Required (LxW)     |                                             |
| Grassmat Total (M²)     |                                             |
| Edge Length LM          |                                             |