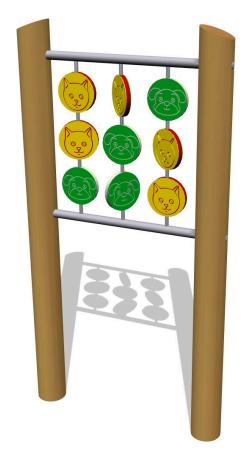

## **Product Description**

Tic Tac Toe is a strategic pivotal game which helps train the brain and improve memory. On the discs there are two different characters in this case a cat and dog in addition to a different colour. This game is well suited for intergenerational play/