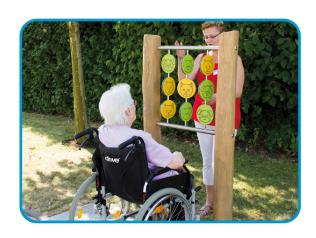

## **Product Description**

Tic Tac Toe is a strategic pivotal game which helps train the brain and improve memory. On the discs there are two different characters in this case a cat and dog in addition to a different colour. This game is well suited for intergenerational play/