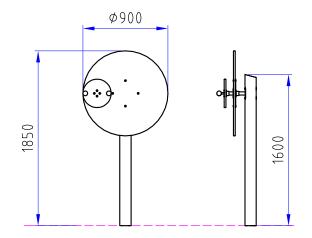

S EN 350-02 Class 1 Robinia Timber         |
| Product Category        | Leisure & Sport                             |
| Age Range               | 10+                                         |
| Product Type            | Senior Fitness                              |
| Fixings                 | Stainless Steel Fixings & Galvanised Plates |
| Free Space Area m2      |                                             |
| Free Space Loosefill m2 |                                             |
| FFH                     |                                             |
| Area Required (LxW)     |                                             |
| Grassmat Total (M²)     |                                             |
| Edge Length LM          |                                             |

## Plan View





## **Product Description**

The turntable device consists of one large and one decentrally arranged smaller turntable. This piece of equipment helps activate the upper body and the hip joint, through the rotation of the discs. This movement also enables wheelchair users to sit up and stretch out.













www.jupiterplay.co.uk info@jupiterplay.co.uk