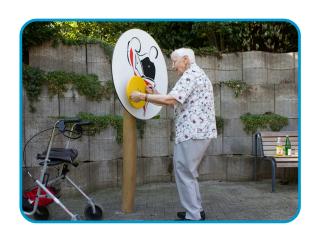

## **Product Description**

The turntable device consists of one large and one decentrally arranged smaller turntable. This piece of equipment helps activate the upper body and the hip joint, through the rotation of the discs. This movement also enables wheelchair users to sit up and stretch out.