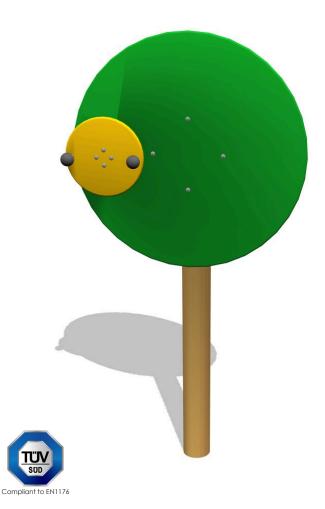

## **Product Description**

The turntable device consists of one large and one decentrally arranged smaller turntable. This piece of equipment helps activate the upper body and the hip joint, through the rotation of the discs. This movement also enables wheelchair users to sit up and stretch out.