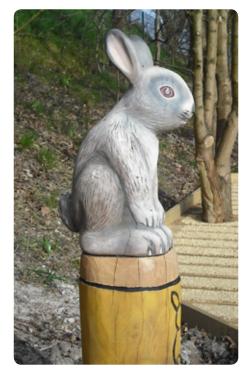

## Product Specification Sheet for: **Animal Sculptures**

| Product Name            | Animal Sculptures                           |
|-------------------------|---------------------------------------------|
| Product Code            | Various                                     |
| Material                | Timber                                      |
| Product Category        | FHS Themed Play                             |
| Age Range               | All Ages                                    |
| Product Type            | Equipment for Small Children                |
| Fixings                 | Stainless Steel Fixings & Galvanised Plates |
| Free Space Area m2      | n/a                                         |
| Free Space Loosefill m2 | n/a                                         |
| FFH                     | n/a                                         |
| Area Required (LxW)     | $0.4 \times 0.4$                            |
| Grassmat Total (M²)     | n/a                                         |
| Edge Length LM          | n/a                                         |

## **Product Description**

The Animal Sculptures are beautifully hand crafted sculptures which add value to play areas. The sculptures are set at wheelchair accessible height, making this an inclusive element for all children. These items help to develop touch and providing a sensory item for younger children.