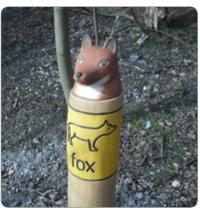

## Product Specification Sheet for: **Animal Sculptures**

| Product Name            | Animal Sculptures                           |
|-------------------------|---------------------------------------------|
| Product Code            | Various                                     |
| Material                | Timber                                      |
| Product Category        | FHS Themed Play                             |
| Age Range               | All Ages                                    |
| Product Type            | Equipment for Small Children                |
| Fixings                 | Stainless Steel Fixings & Galvanised Plates |
| Free Space Area m2      | n/a                                         |
| Free Space Loosefill m2 | n/a                                         |
| FFH                     | n/a                                         |
| Area Required (LxW)     | $0.4 \times 0.4$                            |
| Grassmat Total (M²)     | n/a                                         |
| Edge Length LM          | n/a                                         |

## **Product Description**

The Animal Sculptures are beautifully hand crafted sculptures which add value to play areas. The sculptures are set at wheelchair accessible height, making this an inclusive element for all children. These items help to develop touch and providing a sensory item for younger children.