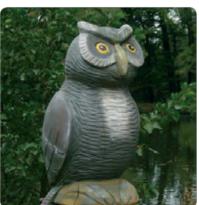

## Product Specification Sheet for: **Animal Sculptures**

| Product Name            | Animal Sculptures                           |
|-------------------------|---------------------------------------------|
| Product Code            | Various                                     |
| Material                | Timber                                      |
| Product Category        | FHS Themed Play                             |
| Age Range               | All Ages                                    |
| Product Type            | Equipment for Small Children                |
| Fixings                 | Stainless Steel Fixings & Galvanised Plates |
| Free Space Area m2      | n/a                                         |
| Free Space Loosefill m2 | n/a                                         |
| FFH                     | n/a                                         |
| Area Required (LxW)     | $0.4 \times 0.4$                            |
| Grassmat Total (M²)     | n/a                                         |
| Edge Length LM          | n/a                                         |

## **Product Description**

The Animal Sculptures are beautifully hand crafted sculptures which add value to play areas. The sculptures are set at wheelchair accessible height, making this an inclusive element for all children. These items help to develop touch and providing a sensory item for younger children.