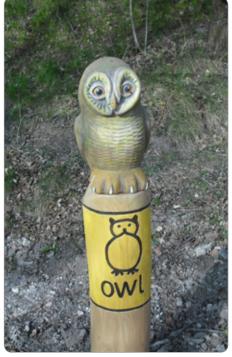

## Product Specification Sheet for: **Animal Sculptures**

| Product Name            | Animal Sculptures                           |
|-------------------------|---------------------------------------------|
| Product Code            | Various                                     |
| Material                | Timber                                      |
| Product Category        | FHS Themed Play                             |
| Age Range               | All Ages                                    |
| Product Type            | Equipment for Small Children                |
| Fixings                 | Stainless Steel Fixings & Galvanised Plates |
| Free Space Area m2      | n/a                                         |
| Free Space Loosefill m2 | n/a                                         |
| FFH                     | n/a                                         |
| Area Required (LxW)     | $0.4 \times 0.4$                            |
| Grassmat Total (M²)     | n/a                                         |
| Edge Length LM          | n/a                                         |

## **Product Description**

The Animal Sculptures are beautifully hand crafted sculptures which add value to play areas. The sculptures are set at wheelchair accessible height, making this an inclusive element for all children. These items help to develop touch and providing a sensory item for younger children.