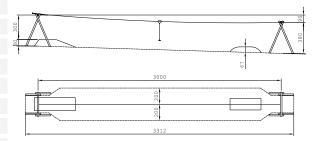

| Product Name            | Cableway 30m                                |
|-------------------------|---------------------------------------------|
| Product Code            | 901420000R                                  |
| Material                | BS EN 350-02 Class 1 Robinia Timber         |
| Product Category        | FHS Moving Equipment                        |
| Age Range               | 6 to 14                                     |
| Product Type            | Single User Cableway                        |
| Fixings                 | Stainless Steel Fixings & Galvanised Plates |
| Free Space Area m2      | 119                                         |
| Free Space Loosefill m2 | 119                                         |
| FFH                     | 1                                           |
| Area Required (LxW)     | 4 x 32.75                                   |
| Grassmat Total (M²)     | 51                                          |
| Edge Length LM          | 70                                          |

Not to scale

Plan View