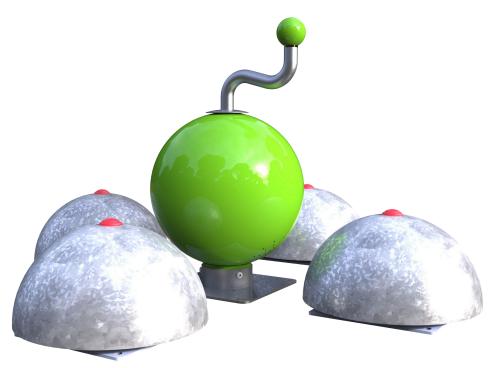

| Product Name       | AudioZone                                |
|--------------------|------------------------------------------|
| Product Code       | AZP002                                   |
| Material           | Aluminium                                |
| Finishing Options  | Smooth Powder Coating, Sublimation or UV |
|                    | Resistant Colour sticker                 |
| Age Range          | 3+                                       |
| Product Type       | Interactive Sensory Play                 |
| Fixings            | Stainless Steel Fixings                  |
| Dimensions (LxWxD) | 5.8m x 5.8m                              |
| FFH                | <0.6                                     |
| Games Available:   | Speed Test, Memory Test, The Bomb and    |
|                    | Chase the Light                          |

## **Product Description**

Completely powered by Kinetic energy, the Audiozone is a fantastic starter interactive play game. Nominate one play to "power up" the ball and select a game, then it's all go! Watch the domes change colour to hit the right one in time and win the game! This has been designed for ourdoor use in schools and public playgrounds.