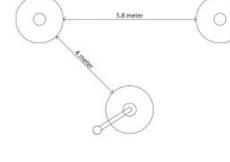

| Product Name       | AudioZone                                |
|--------------------|------------------------------------------|
| Product Code       | AZP002                                   |
| Material           | Aluminium                                |
| Finishing Options  | Smooth Powder Coating, Sublimation or UV |
|                    | Resistant Colour sticker                 |
| Age Range          | 3+                                       |
| Product Type       | Interactive Sensory Play                 |
| Fixings            | Stainless Steel Fixings                  |
| Dimensions (LxWxD) | 5.8m x 5.8m                              |
| FFH                | <0.6                                     |
| Games Available:   | Speed Test, Memory Test, The Bomb and    |
|                    | Chase the Light                          |