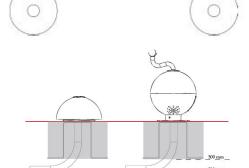

| Product Name       | AudioZone                                |
|--------------------|------------------------------------------|
| Product Code       | AZP002                                   |
| Material           | Aluminium                                |
| Finishing Options  | Smooth Powder Coating, Sublimation or UV |
|                    | Resistant Colour sticker                 |
| Age Range          | 3+                                       |
| Product Type       | Interactive Sensory Play                 |
| Fixings            | Stainless Steel Fixings                  |
| Dimensions (LxWxD) | 5.8m x 5.8m                              |
| FFH                | <0.6                                     |
| Games Available:   | Speed Test, Memory Test, The Bomb and    |
|                    | Chase the Light                          |

## **Product Description**

Completely powered by Kinetic energy, the Audiozone is a fantastic starter interactive play game. Nominate one play to "power up" the ball and select a game, then it's all go! Watch the domes change colour to hit the right one in time and win the game! This has been designed for ourdoor use in schools and public playgrounds.