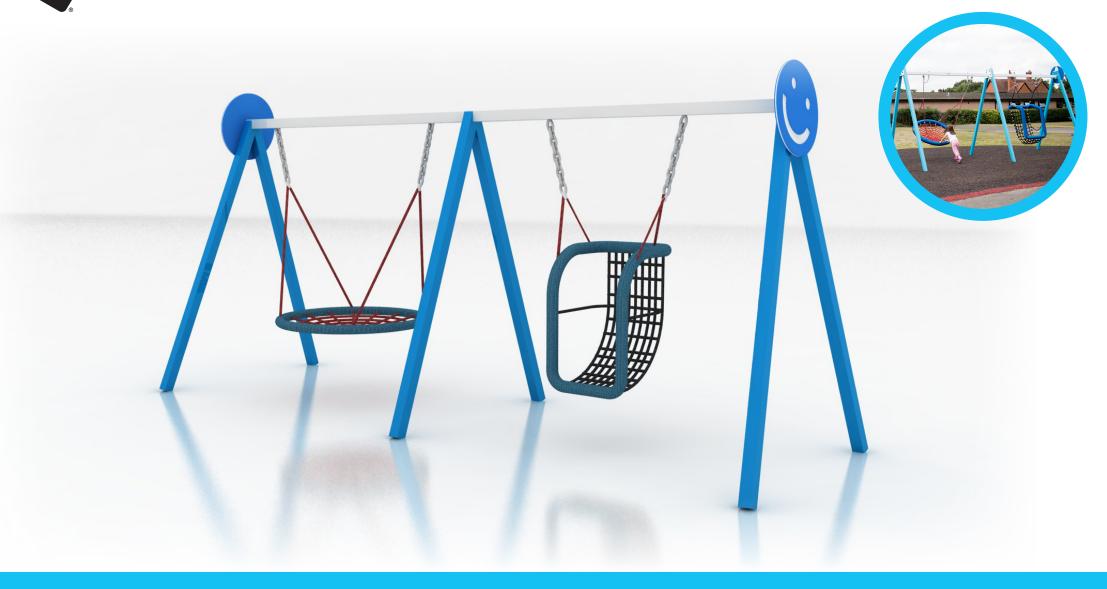

## **IP24 Sit and Wave Swing**

| IOD NO        |       | OUCTOMED |        | CITE |
|---------------|-------|----------|--------|------|
| <b>JOB NO</b> | ••••• | CUSTOMER | •••••• | SITE |

| Part no | Description                                                                                                                                                            | Qty | Colour | Checked<br>by | Packed | To Follow |
|---------|------------------------------------------------------------------------------------------------------------------------------------------------------------------------|-----|--------|---------------|--------|-----------|
|         |