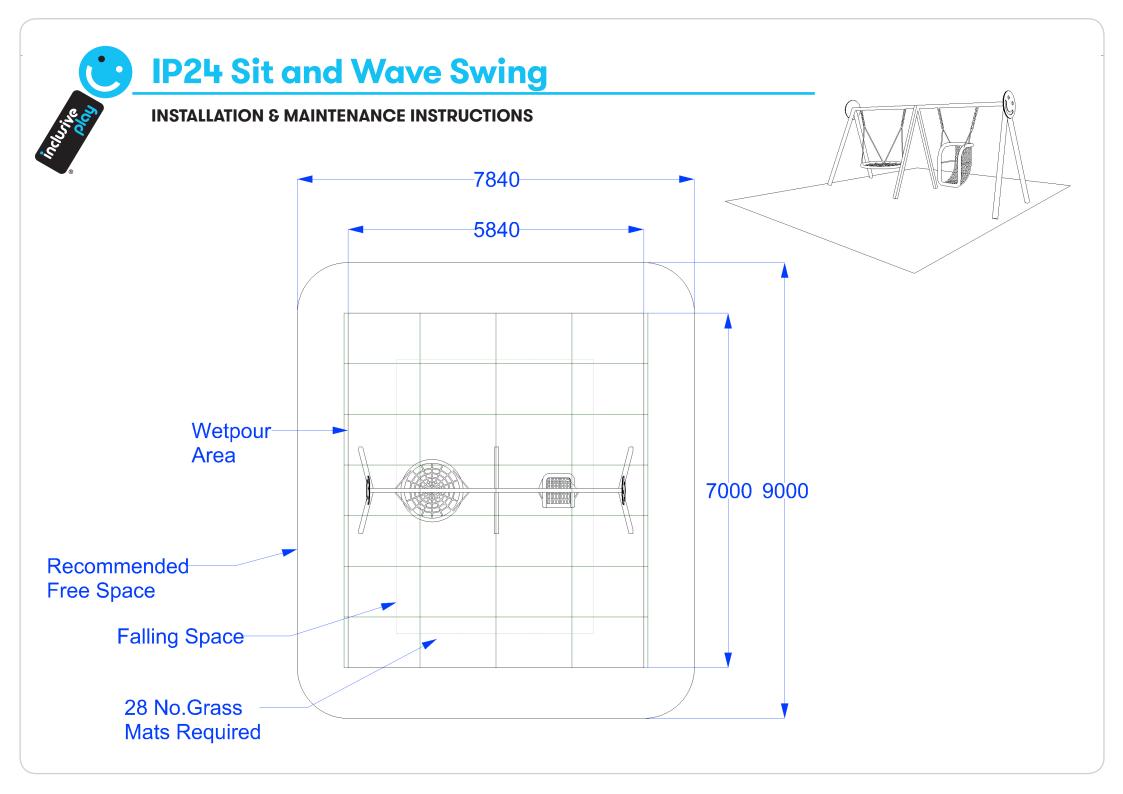

| 4   |        |               |        |           |
|         | INCLUSIVE PLAY LOGO END PANEL                                                                                                                                          | 2   |        |               |        |           |
|         | M12 x 110 HEX BOLT                                                                                                                                                     | 6   |        |               |        |           |

| OA SIGNATURE  |                    | DATE |  |
|---------------|--------------------|------|--|
| QA GIONAI OKL | •••••••••••••••••• | DAIL |  |



## **IP24 Sit and Wave Swing**

## **INSTALLATION & MAINTENANCE INSTRUCTIONS**