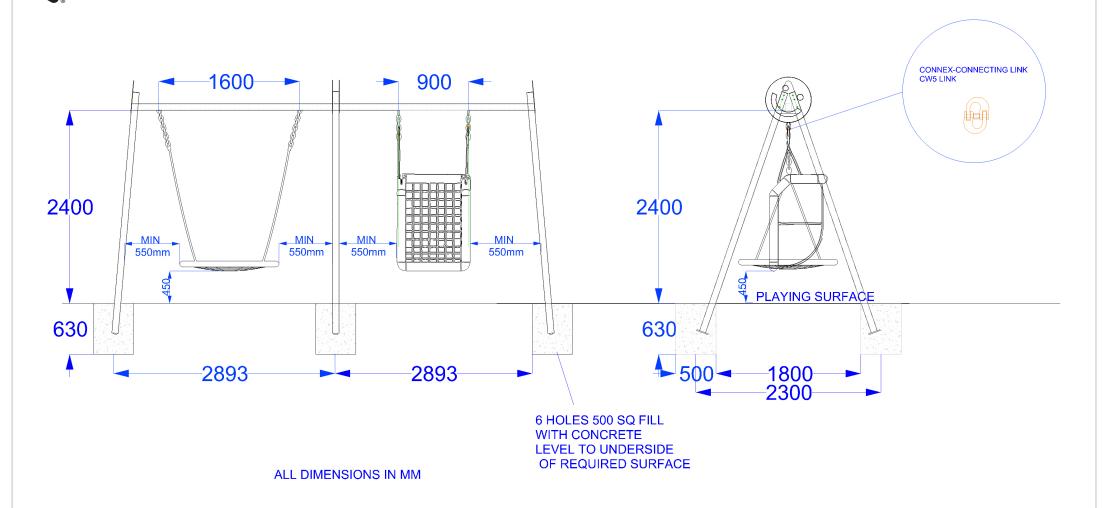

| 4   |        |               |        |           |
|         | INCLUSIVE PLAY LOGO END PANEL                                                                                                                                          | 2   |        |               |        |           |
|         | M12 x 110 HEX BOLT                                                                                                                                                     | 6   |        |               |        |           |

| OA SIGNATURE  |                    | DATE |  |
|---------------|--------------------|------|--|
| QA GIONAI OKL | •••••••••••••••••• | DAIL |  |



## **IP24 Sit and Wave Swing**

## **INSTALLATION & MAINTENANCE INSTRUCTIONS**