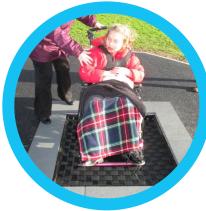

## IP30 Trampoline 1.5 x 1.5m

Trampolines are a great activity offering stimulation of the sense of proprioception. Great for rebound therapy and being flush mounted in-ground offer greater accessibility to all ages and abilities.