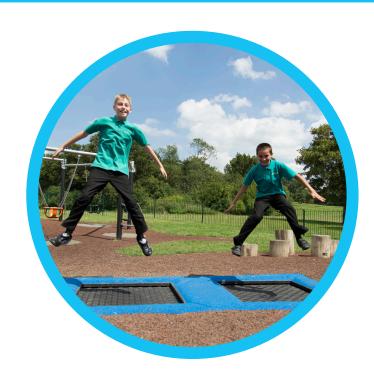

## IP30 Trampoline 1.5 x 1.5m

Trampolines are a great activity offering stimulation of the sense of proprioception. Great for rebound therapy and being flush mounted in-ground offer greater accessibility to all ages and abilities.