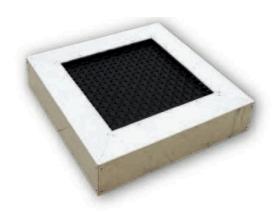

## IP30 Trampoline 1.5 x 1.5m

Trampolines are a great activity offering stimulation of the sense of proprioception. Great for rebound therapy and being flush mounted in-ground offer greater accessibility to all ages and abilities.

| -              | 8 8                                              |
|----------------|--------------------------------------------------|
| Range          | IP30 - 33 Different size/shape options           |
| Activities     | Jumping, dynamic movement, self propelled        |
|                | movement                                         |
| Features       | Ground level access                              |
|                | 1 x 1m jumping area                              |
|                | Frame padding - bonded impact protection         |
| Age range      | 2+ years                                         |
| No of users    | 1                                                |
| Falling space  | 9 m2                                             |
| FFH            | < 0.6m                                           |
| Materials      | Frame hot dip galvanized steel, 36 steel springs |
| Approx. Weight | 113kg                                            |