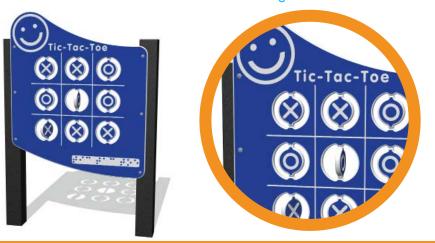

## IP301 Tic-Tac Toe

One of the most well-known games, purely from its simplicity and the ease of playing it. It is a good way for children to develop logical understanding and strategy, but in a fun environment with friends. This is our variation of the hugely popular oversized garden games available on the market.

| Activities    | Social, games, problem solving     |
|---------------|------------------------------------|
| Features      | Contrasting colours                |
|               | Braille                            |
|               | Available in a larger size         |
| Age range     | 3+ years                           |
| No of users   | 2                                  |
| Falling space |                                    |
| FFH           | < 0.6m                             |
| Materials     | HDPE Densetec XD recycled material |