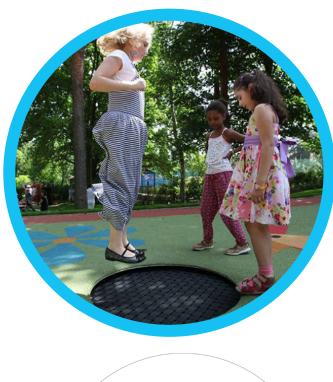

## IP33 Round Trampoline 1.5m dia

Trampolines are a great activity offering stimulation of the sense of proprioception. Great for rebound therapy and being flush mounted in-ground offer greater accessibility to all ages and abilities.