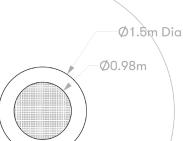

| Range          | IP30 - 33 Different size/shape options           |
|----------------|--------------------------------------------------|
| Activities     | Jumping, dynamic movement, self propelled        |
|                | movement                                         |
| Features       | Ground level access                              |
|                | 0.98m jumping area                               |
|                | Frame padding - bonded impact protection         |
| Age range      | 2+ years                                         |
| No of users    | 1                                                |
| Falling space  | 9 m2                                             |
| FFH            | < 0.6m                                           |
| Materials      | Frame hot dip galvanized steel, 36 steel springs |
| Approx. Weight | 113kg                                            |