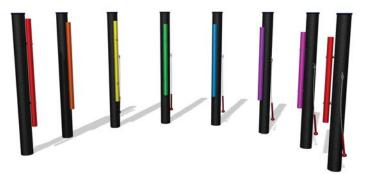

## **IP414 Chime Cascade**

The master of all the chime range, the Chime Cascade is a giant social musical play opportunity. A team of 8 children or young people can create a tune by working in a team. The other possibility is to create a musical game from running from post to post. Either way there are opportunities for every child and ability.

| Activities    | Music, social, learning, movement, team building |
|---------------|--------------------------------------------------|
| Features      | Tuned instruments                                |
|               | Colourful chimes                                 |
| Age range     | 3+ years                                         |
| No of users   | 1-8                                              |
| Falling space |                                                  |
| FFH           | < 0.6m                                           |
| Materials     | HDPE Densetec XD recycled material               |