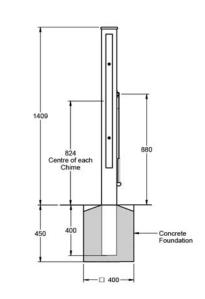

| Activities    | Music, social, learning, movement, team building |
|---------------|--------------------------------------------------|
| Features      | Tuned instruments                                |
|               | Colourful chimes                                 |
| Age range     | 3+ years                                         |
| No of users   | 1-8                                              |
| Falling space |                                                  |
| FFH           | < 0.6m                                           |
| Materials     | HDPE Densetec XD recycled material               |