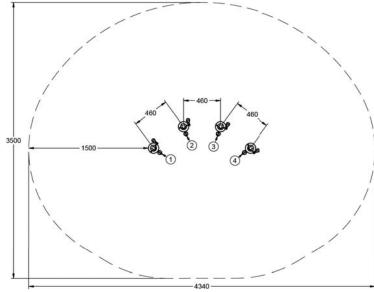

| Activities    | Music, social, learning, movement, team building |
|---------------|--------------------------------------------------|
| Features      | Tuned instruments                                |
|               | Colourful chimes                                 |
| Age range     | 3+ years                                         |
| No of users   | 1-8                                              |
| Falling space |                                                  |
| FFH           | < 0.6m                                           |
| Materials     | HDPE Densetec XD recycled material               |