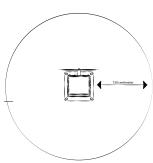

| Product Name       | Kinetic Wheel                            |
|--------------------|------------------------------------------|
| Product Code       | KWP001                                   |
| Material           | Steel                                    |
| Finishing Options  | Smooth Powder Coating, Sublimation or UV |
|                    | Resistant Colour sticker                 |
| Age Range          | 3+                                       |
| Product Type       | Interactive Sensory Play                 |
| Fixings            | Stainless Steel Fixings                  |
| Dimensions (LxWxD) | 1.0m x 0.3m x 0.3m                       |
| FFH                | <0.6                                     |