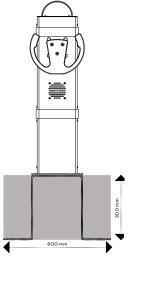

| Product Name       | Kinetic Wheel                            |
|--------------------|------------------------------------------|
| Product Code       | KWP001                                   |
| Material           | Steel                                    |
| Finishing Options  | Smooth Powder Coating, Sublimation or UV |
|                    | Resistant Colour sticker                 |
| Age Range          | 3+                                       |
| Product Type       | Interactive Sensory Play                 |
| Fixings            | Stainless Steel Fixings                  |
| Dimensions (LxWxD) | 1.0m x 0.3m x 0.3m                       |
| FFH                | <0.6                                     |