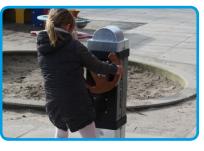

## **Product Description**

The kinetic wheel brings life to themed play areas and historical sites or areas of public interests that have anything to do with transport! Powered purely by kinetic energy there are 3 different wheels available to emulate ships, race cars and trucks and all make the noise of the vehicle and a range of other noises to bring imaginations to life!