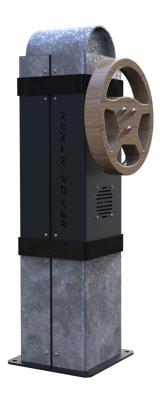

| Product Name       | Kinetic Wheel                            |
|--------------------|------------------------------------------|
| Product Code       | KWP001                                   |
| Material           | Steel                                    |
| Finishing Options  | Smooth Powder Coating, Sublimation or UV |
|                    | Resistant Colour sticker                 |
| Age Range          | 3+                                       |
| Product Type       | Interactive Sensory Play                 |
| Fixings            | Stainless Steel Fixings                  |
| Dimensions (LxWxD) | 1.0m x 0.3m x 0.3m                       |
| FFH                | <0.6                                     |

## **Product Description**

The kinetic wheel brings life to themed play areas and historical sites or areas of public interests that have anything to do with transport! Powered purely by kinetic energy there are 3 different wheels available to emulate ships, race cars and trucks and all make the noise of the vehicle and a range of other noises to bring imaginations to life!