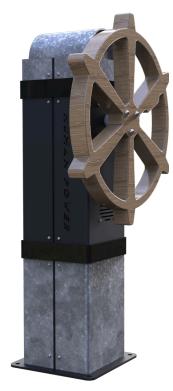

| Product Name       | Kinetic Wheel                            |
|--------------------|------------------------------------------|
| Product Code       | KWP001                                   |
| Material           | Steel                                    |
| Finishing Options  | Smooth Powder Coating, Sublimation or UV |
|                    | Resistant Colour sticker                 |
| Age Range          | 3+                                       |
| Product Type       | Interactive Sensory Play                 |
| Fixings            | Stainless Steel Fixings                  |
| Dimensions (LxWxD) | 1.0m x 0.3m x 0.3m                       |
| FFH                | <0.6                                     |

## **Product Description**

The kinetic wheel brings life to themed play areas and historical sites or areas of public interests that have anything to do with transport! Powered purely by kinetic energy there are 3 different wheels available to emulate ships, race cars and trucks and all make the noise of the vehicle and a range of other noises to bring imaginations to life!