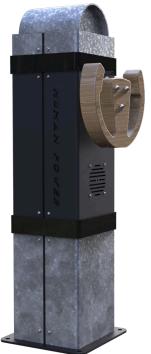

| Product Name       | Kinetic Wheel                            |
|--------------------|------------------------------------------|
| Product Code       | KWP001                                   |
| Material           | Steel                                    |
| Finishing Options  | Smooth Powder Coating, Sublimation or UV |
|                    | Resistant Colour sticker                 |
| Age Range          | 3+                                       |
| Product Type       | Interactive Sensory Play                 |
| Fixings            | Stainless Steel Fixings                  |
| Dimensions (LxWxD) | 1.0m x 0.3m x 0.3m                       |
| FFH                | <0.6                                     |

## **Product Description**

The kinetic wheel brings life to themed play areas and historical sites or areas of public interests that have anything to do with transport! Powered purely by kinetic energy there are 3 different wheels available to emulate ships, race cars and trucks and all make the noise of the vehicle and a range of other noises to bring imaginations to life!