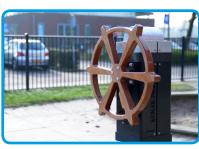

## **Product Description**

The kinetic wheel brings life to themed play areas and historical sites or areas of public interests that have anything to do with transport! Powered purely by kinetic energy there are 3 different wheels available to emulate ships, race cars and trucks and all make the noise of the vehicle and a range of other noises to bring imaginations to life!