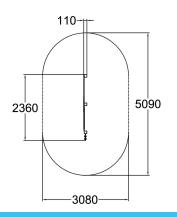

| User age                      | 1+                             |
|-------------------------------|--------------------------------|
| Product length, mm            | 2360                           |
| Product width, mm             | 110                            |
| Product height, mm            | 2230                           |
| Falling space, m <sup>2</sup> | 13.6                           |
| Height required, mm           | 2230                           |
| Foundation options            | deep_mounting surface_mounting |
| Wood                          | 6                              |
| Colour of walls and HPL       | 66                             |