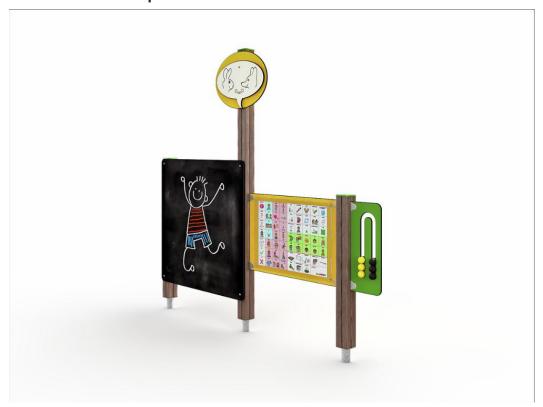

## **Communication Spot**

Communication spot enables conversation through images. It is an important everyday support for a child who does not speak or has difficulty producing or understanding speech. The product is useful for interaction and coordination support for all children. Children who have been given an equal opportunity to communicate outdoors are also calmer and less frustrated. With the help of Communication spot, it is easy to communicate, for example, what will be done next, or when it is your turn. Children and families who are learning a new language can also benefit from pictograms. The product contains one pictogram board in the language of your choice. Please indicate your language choice when ordering the product. Learn more about the product on the Materials and Colours tab.