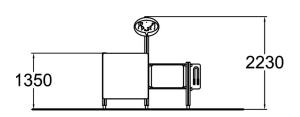

| User age                      | 1+                             |
|-------------------------------|--------------------------------|
| Product length, mm            | 2360                           |
| Product width, mm             | 110                            |
| Product height, mm            | 2230                           |
| Falling space, m <sup>2</sup> | 13.6                           |
| Height required, mm           | 2230                           |
| Foundation options            | deep_mounting surface_mounting |
| Wood                          | 6                              |
| Colour of walls and HPL       | 66                             |