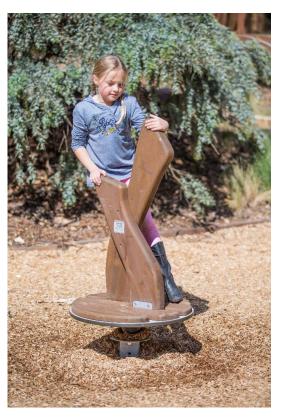

## 175570 Fairy's Carousel

Wooden carousel with a round base and a crossed-over wooden centre post. This carousel requires only a little space (Ø 640 mm) and is a favourite with kids year after year. The carousel offers a thrilling ride that will make heads spin. The Fairy's Carousel will develop kids' balance in a fun way.