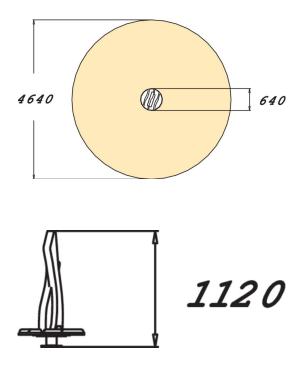

## 175570 Fairy's Carousel

Wooden carousel with a round base and a crossed-over wooden centre post. This carousel requires only a little space (Ø 640 mm) and is a favourite with kids year after year. The carousel offers a thrilling ride that will make heads spin. The Fairy's Carousel will develop kids' balance in a fun way.

| User age                      | 3+                                |
|-------------------------------|-----------------------------------|
| Number of users               | 2                                 |
| Product length, mm            | 640                               |
| Product width, mm             | 640                               |
| Product height, mm            | 1120                              |
| Impact area, m <sup>2</sup>   | 16.9                              |
| Falling space, m <sup>2</sup> | 16.9                              |
| Height required, mm           | 2170                              |
| Max. free fall height, mm     | 1000                              |
| Safety info                   | EN 1176-1, 5 TÜV                  |
| Installation time (for 1), H  | 3                                 |
| Foundation options            | deep_mounting<br>surface_mounting |
| Wood                          | •                                 |
| Metal                         | 6                                 |