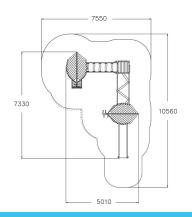

| User age                      | 3+                                |
|-------------------------------|-----------------------------------|
| Number of users               | 11                                |
| Product length, mm            | 5010                              |
| Product width, mm             | 7330                              |
| Product height, mm            | 3820                              |
| Impact area, m <sup>2</sup>   | 52.6                              |
| Falling space, m <sup>2</sup> | 52.9                              |
| Height required, mm           | 3820                              |
| Max. free fall height, mm     | 2190                              |
| Safety info                   | EN 1176-1, 3 TÜV                  |
| Installation time (for 1), H  | 22.5                              |
| Foundation options            | deep_mounting<br>surface_mounting |
| Wood                          | 6                                 |
| Metal                         |                                   |