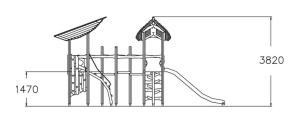

| User age                      | 3+                                |
|-------------------------------|-----------------------------------|
| Number of users               | 11                                |
| Product length, mm            | 5010                              |
| Product width, mm             | 7330                              |
| Product height, mm            | 3820                              |
| Impact area, m <sup>2</sup>   | 52.6                              |
| Falling space, m <sup>2</sup> | 52.9                              |
| Height required, mm           | 3820                              |
| Max. free fall height, mm     | 2190                              |
| Safety info                   | EN 1176-1, 3 TÜV                  |
| Installation time (for 1), H  | 22.5                              |
| Foundation options            | deep_mounting<br>surface_mounting |
| Wood                          | 6                                 |
| Metal                         |                                   |