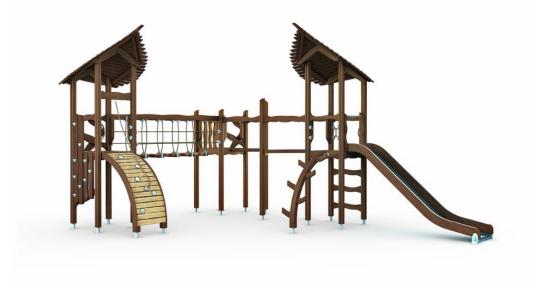

## Goblin's Forest

Bridges

Climbing

Goblin's Forest is a multifunctional piece of playground equipment with many options that develop children's motor skills and are suitable for climbers of different levels. It includes two 1470 mm high, covered towers that can be reached by a climbing wall, a climbing ramp, a peg ladder, or a normal ladder. Access from one tower to the other is by balancing on a rung bridge or a zig-zag crossing. An exciting, long slide is guaranteed to give a thrilling ride. The fact that the various climbing sections are organized in the form of routes provides diverse forms of exercise and fosters the children's imaginations. The Goblin's Forest settles smoothly into its environment, and the imagination is the only limit beneath its lovely leafy roofs. When the product is placed in a kindergarten yard, please consider adding safety bridges (A10376) under the zig-zag and step bridge crossings.