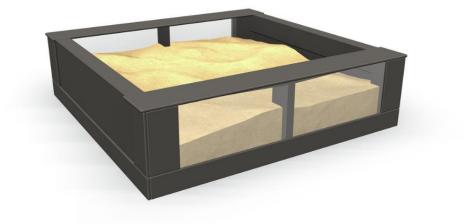

## ٢

Sandbox with two see-through sides and two dark-grey sides. The see-through walls make this a completely different experience from the usual sandbox! Being able to see into the box gives ideas for new kinds of games. The wide seating boards on the edges make it comfortable for grown-ups to sit on. The edges are 470 mm high. Being small (1,730\*1,720 mm), this box is suitable even for little urban parks. The dark grey sides match the rest of the Halo family of products.