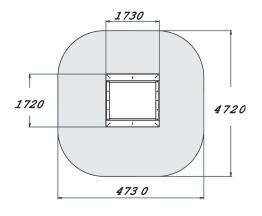

## ٢

Sandbox with two see-through sides and two dark-grey sides. The see-through walls make this a completely different experience from the usual sandbox! Being able to see into the box gives ideas for new kinds of games. The wide seating boards on the edges make it comfortable for grown-ups to sit on. The edges are 470 mm high. Being small (1,730\*1,720 mm), this box is suitable even for little urban parks. The dark grey sides match the rest of the Halo family of products.

| User age                      | 1+            |
|-------------------------------|---------------|
| Number of users               | 7             |
| Product length, mm            | 1730          |
| Product width, mm             | 1720          |
| Product height, mm            | 470           |
| Falling space, m <sup>2</sup> | 20.4          |
| Height required, mm           | 2270          |
| Max. free fall height, mm     | 470           |
| Safety info                   | EN 1176-1 TÜV |
| Installation time (for 1), H  | 3             |
| Foundation options            | deep_mounting |