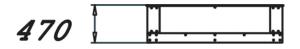

## ٢

Sandbox with two see-through sides and two dark-grey sides. The see-through walls make this a completely different experience from the usual sandbox! Being able to see into the box gives ideas for new kinds of games. The wide seating boards on the edges make it comfortable for grown-ups to sit on. The edges are 470 mm high. Being small (1,730\*1,720 mm), this box is suitable even for little urban parks. The dark grey sides match the rest of the Halo family of products.

| User age                      | 1+            |
|-------------------------------|---------------|
| Number of users               | 7             |
| Product length, mm            | 1730          |
| Product width, mm             | 1720          |
| Product height, mm            | 470           |
| Falling space, m <sup>2</sup> | 20.4          |
| Height required, mm           | 2270          |
| Max. free fall height, mm     | 470           |
| Safety info                   | EN 1176-1 TÜV |
| Installation time (for 1), H  | 3             |
| Foundation options            | deep_mounting |