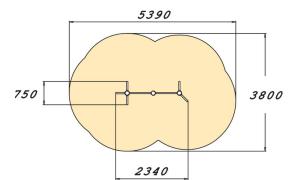

| User age                      | 5+                                |
|-------------------------------|-----------------------------------|
| Number of users               | 3                                 |
| Product length, mm            | 2340                              |
| Product width, mm             | 750                               |
| Product height, mm            | 1950                              |
| Impact area, m <sup>2</sup>   | 16.7                              |
| Falling space, m <sup>2</sup> | 16.7                              |
| Height required, mm           | 1950                              |
| Max. free fall height, mm     | 1580                              |
| Safety info                   | EN 1176-1 TÜV                     |
| Installation time (for 1), H  | 1                                 |
| Foundation options            | deep_mounting<br>surface_mounting |
| Wood                          |                                   |
| Metal                         | 6                                 |