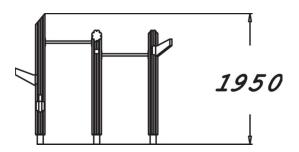

| User age                      | 5+                                |
|-------------------------------|-----------------------------------|
| Number of users               | 3                                 |
| Product length, mm            | 2340                              |
| Product width, mm             | 750                               |
| Product height, mm            | 1950                              |
| Impact area, m <sup>2</sup>   | 16.7                              |
| Falling space, m <sup>2</sup> | 16.7                              |
| Height required, mm           | 1950                              |
| Max. free fall height, mm     | 1580                              |
| Safety info                   | EN 1176-1 TÜV                     |
| Installation time (for 1), H  | 1                                 |
| Foundation options            | deep_mounting<br>surface_mounting |
| Wood                          |                                   |
| Metal                         | 6                                 |