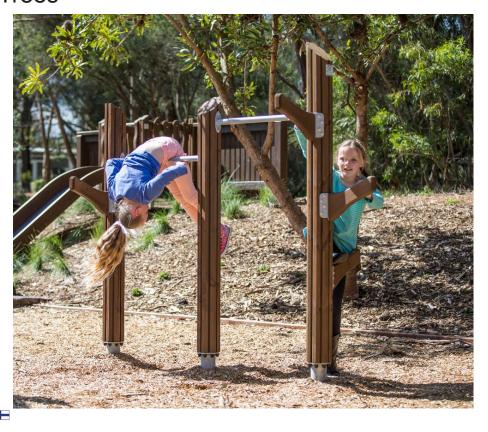

## **X LAPPSET** 175555 Troll's Trees

The Troll's Trees consist of three upright posts and two bars at different levels (1,398 and 1,208 mm). The uprights on the edges have three and two branches respectively. These tree-like elements develop the children's motor and social skills. The trees offer diverse opportunities for play besides hanging and climbing: the children's imaginations will bestow them with diverse forms such as an enchanted forest, a gate or an obstacle course!