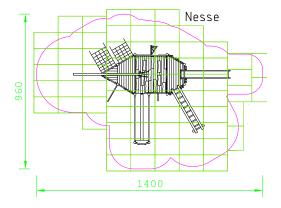

|
| 5+                                          |
| Multiplay                                   |
| Stainless Steel Fixings & Galvanised Plates |
| 90.00                                       |
| 90.00                                       |
| 2.70                                        |
| 9.70 x 3.95                                 |
| 72                                          |
| 40                                          |
|                                             |



The Varioset Nesse features a multitude of opportunities for children to practise their climbing, balancing and hanging skills. The ship layout becomes an excellent focal point to any play space providing hours of fun and challenge for a large number of children at one time.



Plan View Not to scale













www.jupiterplay.co.uk info@jupiterplay.co.uk