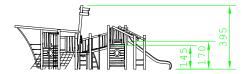

| Varioset Nesse                              |
|---------------------------------------------|
| V01260050R                                  |
| BS EN 350-02 Class 1 Robinia Timber         |
| FHS Varioset Multiplay                      |
| 5+                                          |
| Multiplay                                   |
| Stainless Steel Fixings & Galvanised Plates |
| 90.00                                       |
| 90.00                                       |
| 2.70                                        |
| 9.70 x 3.95                                 |
| 72                                          |
| 40                                          |
|                                             |