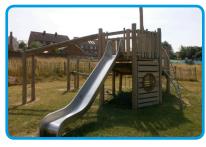

The Varioset Nesse features a multitude of opportunities for children to practise their climbing, balancing and hanging skills. The ship layout becomes an excellent focal point to any play space providing hours of fun and challenge for a large number of children at one time.