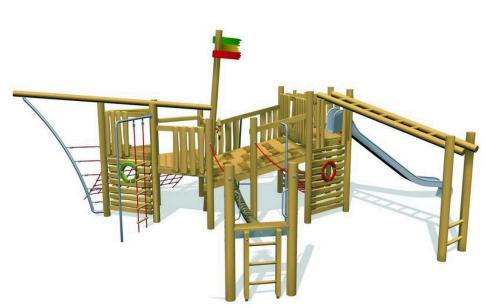

The Varioset Nesse features a multitude of opportunities for children to practise their climbing, balancing and hanging skills. The ship layout becomes an excellent focal point to any play space providing hours of fun and challenge for a large number of children at one time.

Plan View Not to scale

www.jupiterplay.co.uk info@jupiterplay.co.uk