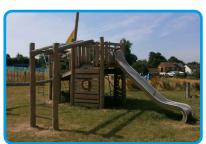

The Varioset Nesse features a multitude of opportunities for children to practise their climbing, balancing and hanging skills. The ship layout becomes an excellent focal point to any play space providing hours of fun and challenge for a large number of children at one time.